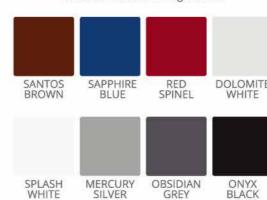

#### Available in the following colours:

Colour: SPLASH WHITE

The LS trim level comes standard with generous levels of spec. Herewith a summary of the noteworthy specifications:

20" Alloy wheels

SAPPHIRE BLUE

**RED SPINEL** 

**DOLOMITE WHITE** 

SPLASH WHITE

MERCURY SILVER

**OBSIDIAN GREY** 

ONYX BLACK

# CHOICE

Choose from a palette of 8 stunning colours and our extensive range of accessories to give your new ISUZU mu-X that unique personal touch.