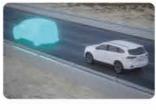

#### FORWARD COLLISION WARNING [FCW]\*:

Your ISUZU mu-X alerts you when an obstacle is detected in your path, sounding an audible alert and displaying a visual, heads-up windscreen warning

#### **AUTONOMOUS EMERGENCY** BRAKING [AEB]\*:

Your ISUZU mu-X features automatic emergency braking activated on detection of a potential frontal