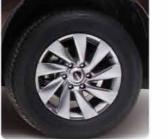

And the new ISUZU mu-X will look just as good to other road users as you pull away from them. A bolder, more stylish rear fascia combines a modern look with an elegant yet unyielding stance, while the LED tail lights and rear spoiler create a uniquely striking effect. All this is complemented by handsome 20-inch alloy wheels\* to round off the bold new look.

17" Alloy wheels

#### EXTERIOR

Power Lift Gate, Auto Rain Sensing Front Wiper, 18" Alloy Wheels.

#### **FXTERIOR**

Power Lift Gate, Auto Rain Sensing Front Wiper, 20" Alloy Wheels.

20" Alloy wheels

SAPPHIRE BLUE

**RED SPINEL** 

**DOLOMITE WHITE** 

SPLASH WHITE

MERCURY SILVER

**OBSIDIAN GREY** 

ONYX BLACK