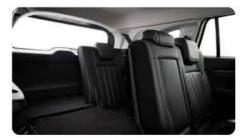

Need more luggage space for a weekend away? Intelligent seating configuration, featuring second and third row seats that effortlessly fold away flat means you'll never be short of space or flexibility.

Intelligent, fold-away-flat seating configuration.

No shortage of space or flexibility.

<sup>\*</sup>Standard on Onyx models only.

<sup>\*\*</sup>Standard on Onyx and LSE models only.