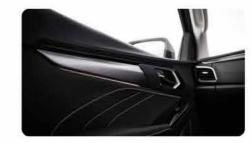

## **INTERIOR**

The ISUZU mu-X's enhanced interior mirrors the bold intent of the exterior, boasting unique styling elements like ambient lighting\* in the door trim panel, hand-stitched leather seats\*\* and a soft-touch leather steering wheel. A class-leading infotainment interface is accentuated by piano black trim and touches of brushed aluminium.