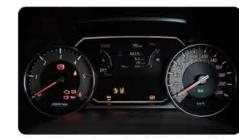

Driver-critical information is displayed on a cutting-edge, colour-graphics digital instrument panel, with 3D instrument faces, crystal-effect backgrounds and lightguide prisms – an innovative gauge design exclusive to the new ISUZU mu-X.

The display cluster is also linked to the infotainment system to reduce eye movement during driving and features second and third row seatbelt reminders, allowing safety checks without the driver turning around. Factor in a handy, lift gate opening status indicator and you get significantly enhanced driver awareness.