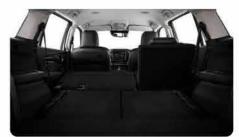

Need more luggage space for a weekend away? Intelligent seating configuration, featuring second and third row seats that effortlessly fold away flat means you'll never be short of space or flexibility.

Intelligent, fold-away-flat seating configuration.

No shortage of space or flexibility.

<sup>\*</sup>Standard on Onyx models only.

<sup>\*\*</sup>Standard on Onyx and LSE models only.