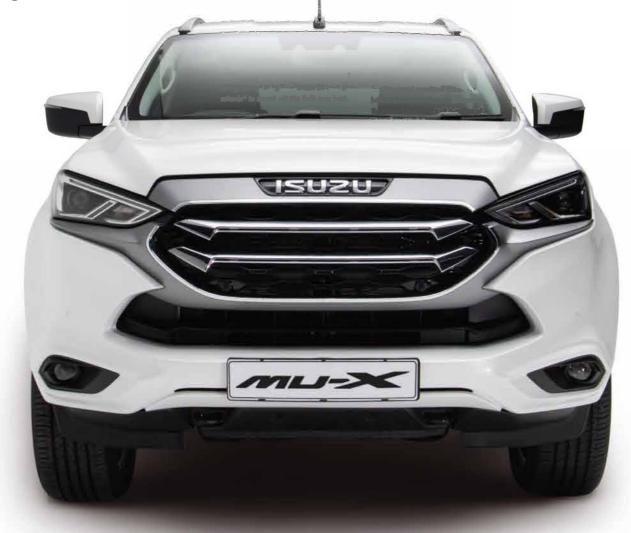

## **EXTERIOR**

Whether you're meeting friends at a finedining restaurant, or doing the school run, the new ISUZU mu-X handles it all and looks better than ever doing it. A markedly more aggressive and bolder front fascia is immediately evident, with an unmistakable modern rising shoulder line, striking Bi-LED headlights and a handsome, chrome front grille finished in 'Tungsten Silver'.

The lighting flow of the new ISUZU mu-X is crafted to emphasize the sleek contours of the body-side. A handsome character line travels from headlamps to rear lights enhancing the powerful, elegant lines of the vehicle.