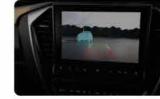

#### **AUTONOMOUS EMERGENCY** BRAKING [AEB]\*:

Your ISUZU mu-X features automatic emergency braking activated on detection of a potential frontal

#### FORWARD COLLISION WARNING [FCW]\*:

Your ISUZU mu-X alerts you when an obstacle is detected in your path, sounding an audible alert and displaying a visual, heads-up windscreen warning