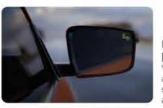

#### **BLIND SPOT MONITOR** [BSM]\*\*:

Your ISUZU mu-X displays a visual warning in your side mirrors, when a vehicle approaches in your blind spot