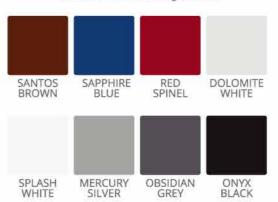

# CHOICE

Choose from a palette of 8 stunning colours and our extensive range of accessories to give your new ISUZU mu-X that unique personal touch.

#### Available in the following colours:

Colour: SPLASH WHITE

The LS trim level comes standard with generous levels of spec. Herewith a summary of the noteworthy specifications:

20" Alloy wheels

SAPPHIRE BLUE

**RED SPINEL** 

**DOLOMITE WHITE** 

SPLASH WHITE

MERCURY SILVER

**OBSIDIAN GREY** 

ONYX BLACK