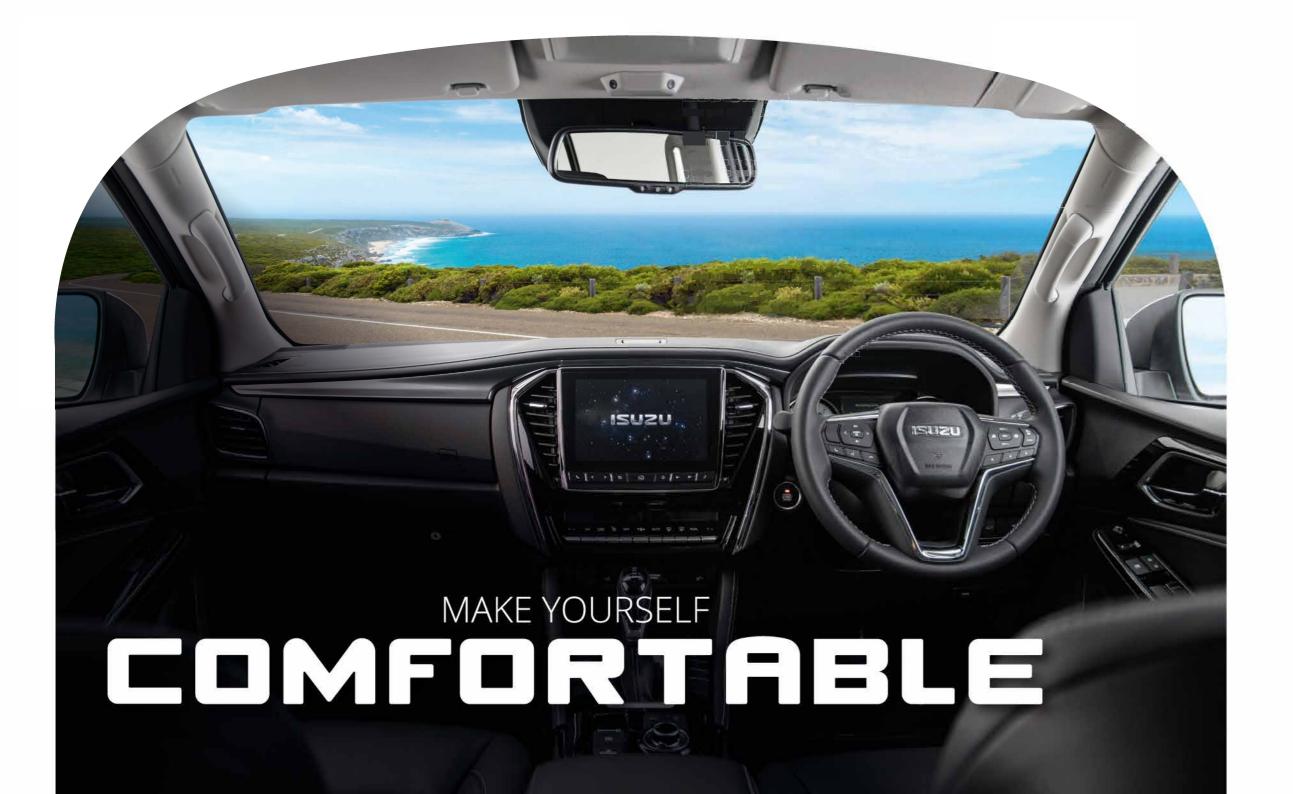

## **INTERIOR**

The ISUZU mu-X's enhanced interior mirrors the bold intent of the exterior, boasting unique styling elements like ambient lighting\* in the door trim panel, hand-stitched leather seats\*\* and a soft-touch leather steering wheel. A class-leading infotainment interface is accentuated by piano black trim and touches of brushed aluminium.

## THEN STEP INSIDE

The luxurious interior styling, increased passenger space and enhanced comfort of the new ISUZU mu-X are guaranteed to impress even the most discerning passenger or driver.

Success is best when shared and with seating space for 7, there's no reason that anyone should get left behind. The seating in general has been improved, with additional lumbar support and softer cushioning throughout and you'll find it hard to resist the allure of beautifully French-stitched leather\*\* upholstery. The driver's seat is now 8-way power adjustable\*\* with both front seats heated\*.

# TECHNOLOGY AND WIRELESS CONNECTIVITY AT YOUR FINGERTIPS

Keeping you connected and entertained is the ISUZU Infotainment System with a class-leading 9-inch\*\*, high-definition WXGA display – technology commonly used for wide-screen LCD TVs and projectors. And there's no need to find a signal to access all the system's features, the new ISUZU mu-X comes with its own, in-vehicle Wi-Fi.

Driver-critical information is displayed on a cutting-edge, colour-graphics digital instrument panel, with 3D instrument faces, crystal-effect backgrounds and lightguide prisms – an innovative gauge design exclusive to the new ISUZU mu-X.