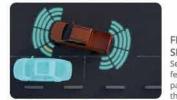

#### REVERSING CAMERA with REAR TRAFFIC ALERT [RCTA]\*\*:

Monitors your surrounding area while reversing into traffic, providing visual and audible warnings should an object approach from the left or right.

#### REVERSE CAMERA:

Your ISUZU mu-X triggers audio and visual warnings should anything approach from left or right while you are reversing into traffic.

Your ISUZU mu-X can read traffic signs and displays information, including speed limits, on the display