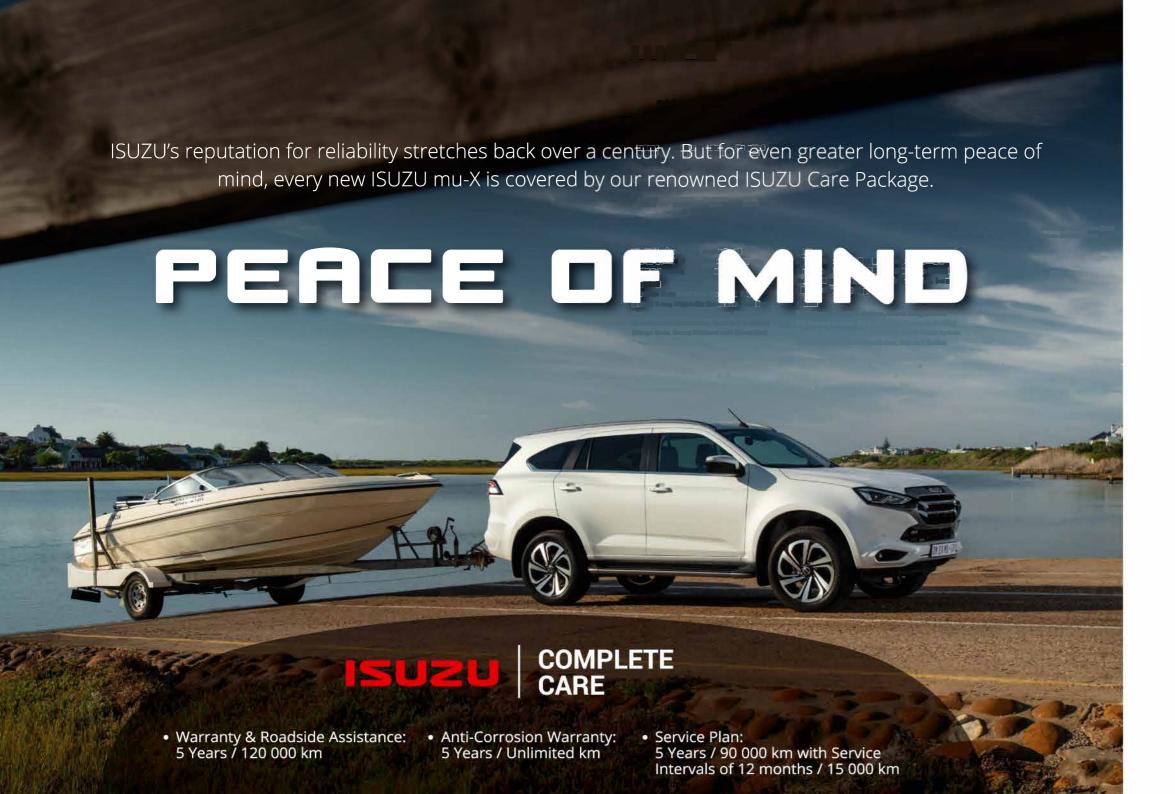

Despite all the efficiency gains achieved, this new ISUZU mu-X powerhouse still manages a superior towing capacity of 3.5 tons.\*\* Whatever the destination of your next adventure, make the new ISUZU mu-X your partner for the journey.

<sup>\*\*</sup> Towing capacity subject to South African Road Traffic Act. The weight of the towing vehicle including trailer towball load must not exceed the Gross Vehicle Mass (GVM). The combined weight of the fully loaded vehicle & trailer must not exceed the Gross Combination Mass (GCM). Maximum individual axle loads (GA1 & GA2) must not be exceeded. (e.g.: if a 3.0 L Diesel is towing 3.500 kg its Maximum Vehicle Mass is 2.500 kg in order to be within GCM). Date of print November 2021.