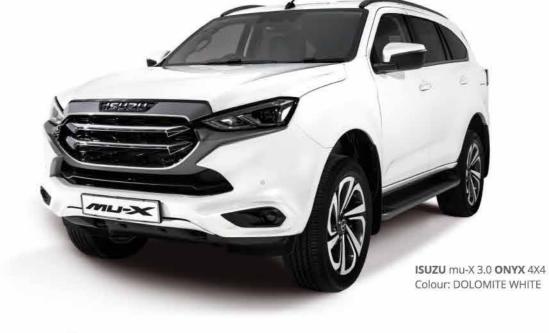

Because being bold is in our DNA, it's in our blood. We are built for this life. We are bred to be bold.

The bold new ISUZU mu-X offers outstanding comfort and an exceptional driving experience.

Turning heads and provoking envy wherever it goes, with sophisticated styling and design. Surrounding you in safety and treating you to outstanding levels of comfort and space, the next-generation ISUZU mu-X is a bold, new force to be reckoned with.

## **EXTERIOR**

Whether you're meeting friends at a finedining restaurant, or doing the school run, the new ISUZU mu-X handles it all and looks better than ever doing it. A markedly more aggressive and bolder front fascia is immediately evident, with an unmistakable modern rising shoulder line, striking Bi-LED headlights and a handsome, chrome front grille finished in 'Tungsten Silver'.

And the new ISUZU mu-X will look just as good to other road users as you pull away from them. A bolder, more stylish rear fascia combines a modern look with an elegant yet unyielding stance, while the LED tail lights and rear spoiler create a uniquely striking effect. All this is complemented by handsome 20-inch alloy wheels\* to round off the bold new look.