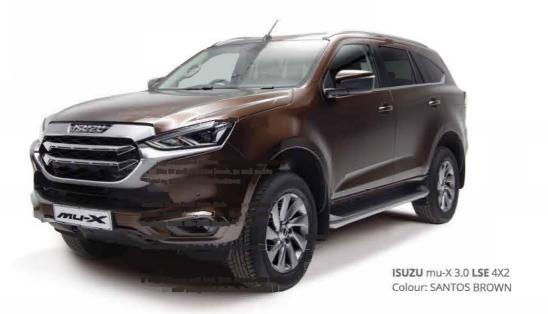

Because being bold is in our DNA, it's in our blood. We are built for this life. We are bred to be bold.

The bold new ISUZU mu-X offers outstanding comfort and an exceptional driving experience.

Turning heads and provoking envy wherever it goes, with sophisticated styling and design. Surrounding you in safety and treating you to outstanding levels of comfort and space, the next-generation ISUZU mu-X is a bold, new force to be reckoned with.

## SOPHISTICATED STYLING AND DESIGN

Make your mark in the luxurious new ISUZU mu-X.

Make the bold choice to drive our best SUV yet. The new ISUZU mu-X's powerful, sporty attitude is destined to grace the city's streets in style, with striking exterior design enhancements guaranteed to impress. Without compromising its proven off-road prowess, the latest ISUZU mu-X explores new levels of sophistication.

## **EXTERIOR**

Whether you're meeting friends at a finedining restaurant, or doing the school run, the new ISUZU mu-X handles it all and looks better than ever doing it. A markedly more aggressive and bolder front fascia is immediately evident, with an unmistakable modern rising shoulder line, striking Bi-LED headlights and a handsome, chrome front grille finished in 'Tungsten Silver'.