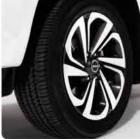

And the new ISUZU mu-X will look just as good to other road users as you pull away from them. A bolder, more stylish rear fascia combines a modern look with an elegant yet unyielding stance, while the LED tail lights and rear spoiler create a uniquely striking effect. All this is complemented by handsome 20-inch alloy wheels\* to round off the bold new look.

17" Alloy wheels

#### EXTERIOR

Power Lift Gate, Auto Rain Sensing Front Wiper, 18" Alloy Wheels.

20" Alloy wheels

SAPPHIRE BLUE

**RED SPINEL** 

**DOLOMITE WHITE** 

SPLASH WHITE

MERCURY SILVER

**OBSIDIAN GREY** 

ONYX BLACK