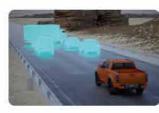

Another technology win for the new ISUZU mu-X is adaptive cruise control\*, which automatically maintains preset speed and distance from the vehicle ahead, while the stop and go feature maintains the settings for up to 5 minutes once motionless.

## ADAPTIVE CRUISE CONTROL

Your ISUZU mu-X automatically maintains a preset speed and distance from the vehicle ahead. Stop and Go functionality keeps ACC settings active for up to minutes when stopped.