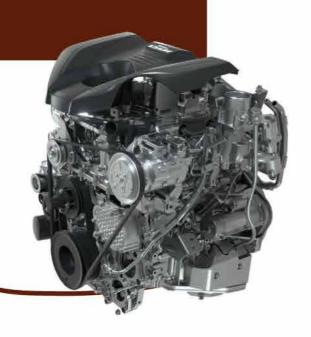

## Power: 140 kW @ 3 600 r/min Torque: 450 Nm @ 1 600 – 2 600 r/min Fuel Consumption: 7.6 litres per 100 km\*

## IMPROVED PERFORMANCE

The upgraded powertrain has been stresstested to maintain performance under the most hostile of conditions, and the fuel efficient and refined 3-litre turbo-diesel engine packs an impressive 140 kW, 450 Nm punch, while delivering a truly sophisticated driving experience.

The Isuzu engine's high-pressure common rail fuel injection system optimises fuel consumption, at the same time maximising take-off performance and acceleration.

Meanwhile, a broad, flat torque band contributes to general drivability on all terrains.

The engine's full rev range enjoys excellent response provided by the intercooled Variable Geometry System (VGS) turbocharger. Along with precise fuel injection control and low engine noise, improved aerodynamics and plenty of power, this 7-seater SUV looks and goes better than ever.