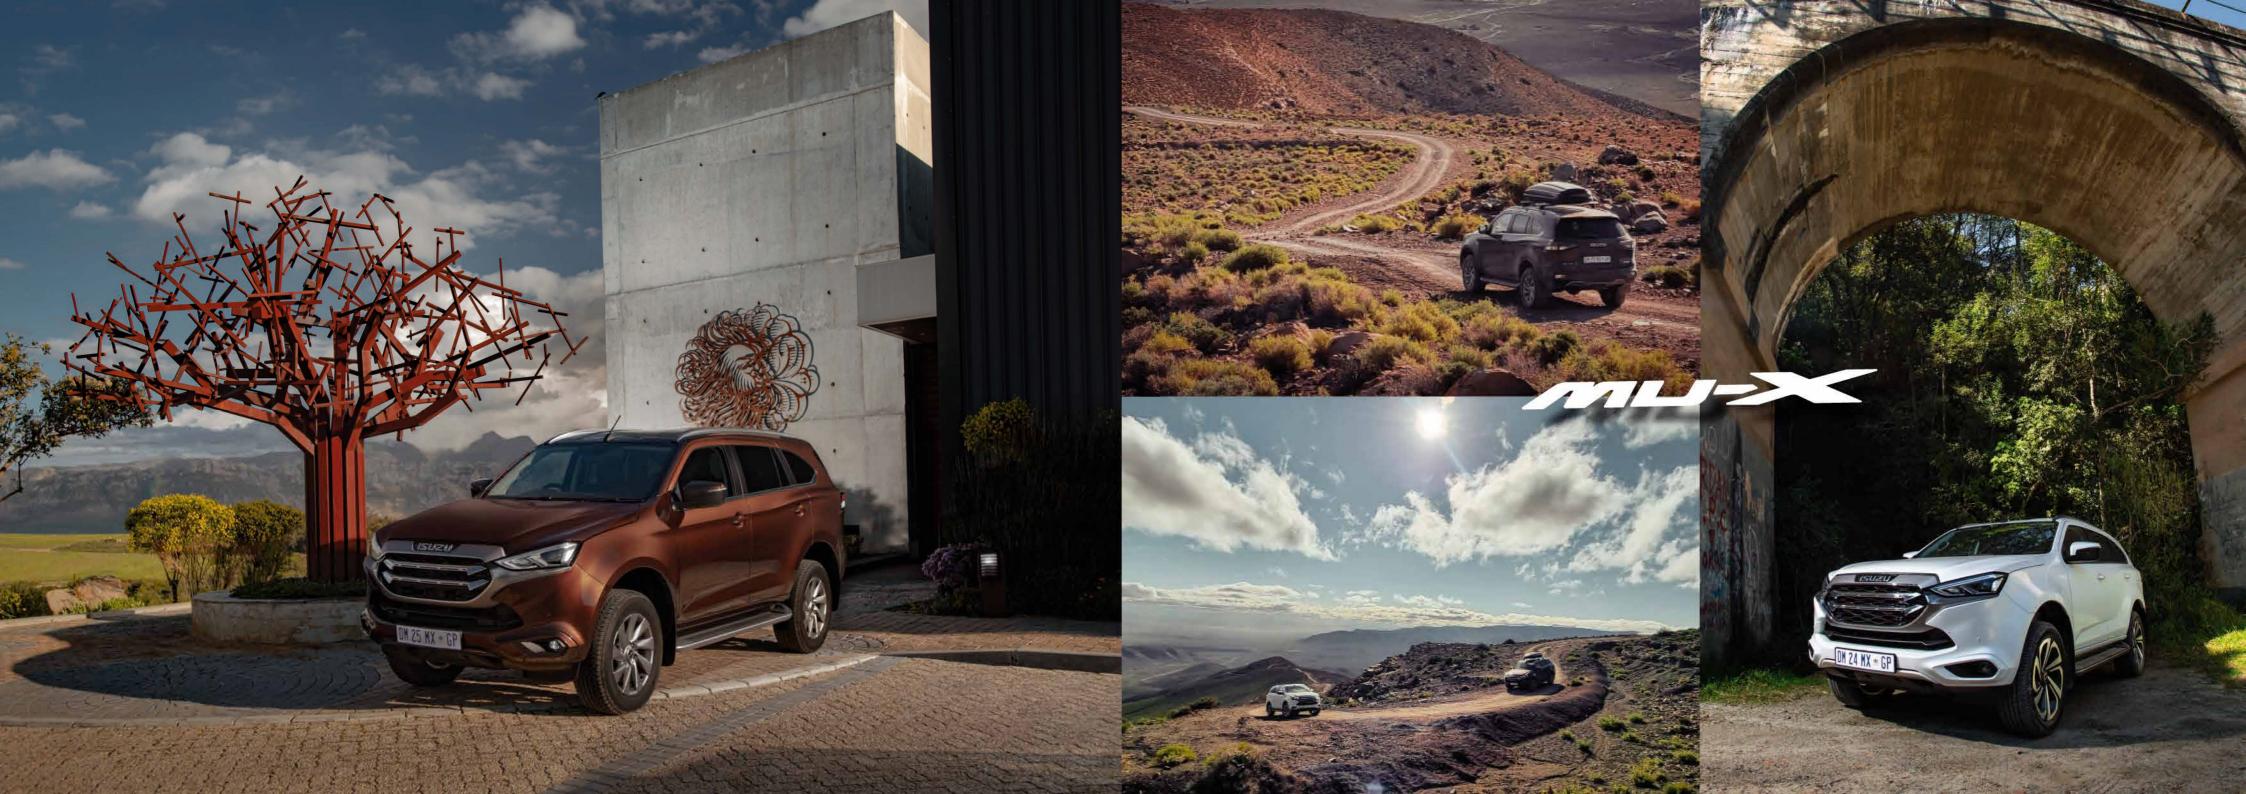

Because being bold is in our DNA, it's in our blood. We are built for this life. We are bred to be bold.

The bold new ISUZU mu-X offers outstanding comfort and an exceptional driving experience.

Turning heads and provoking envy wherever it goes, with sophisticated styling and design. Surrounding you in safety and treating you to outstanding levels of comfort and space, the next-generation ISUZU mu-X is a bold, new force to be reckoned with.

## **OFF-ROAD**

4X4 Models feature a Terrain Command Dial, allowing for instant switching between 2WD-high and 4WD-high modes at speeds of up to 100 km/h. Added traction in muddy and technical conditions can also be accessed by engaging 'Rough Terrain Mode'\*.

Despite all the efficiency gains achieved, this new ISUZU mu-X powerhouse still manages a superior towing capacity of 3.5 tons.\*\* Whatever the destination of your next adventure, make the new ISUZU mu-X your partner for the journey.