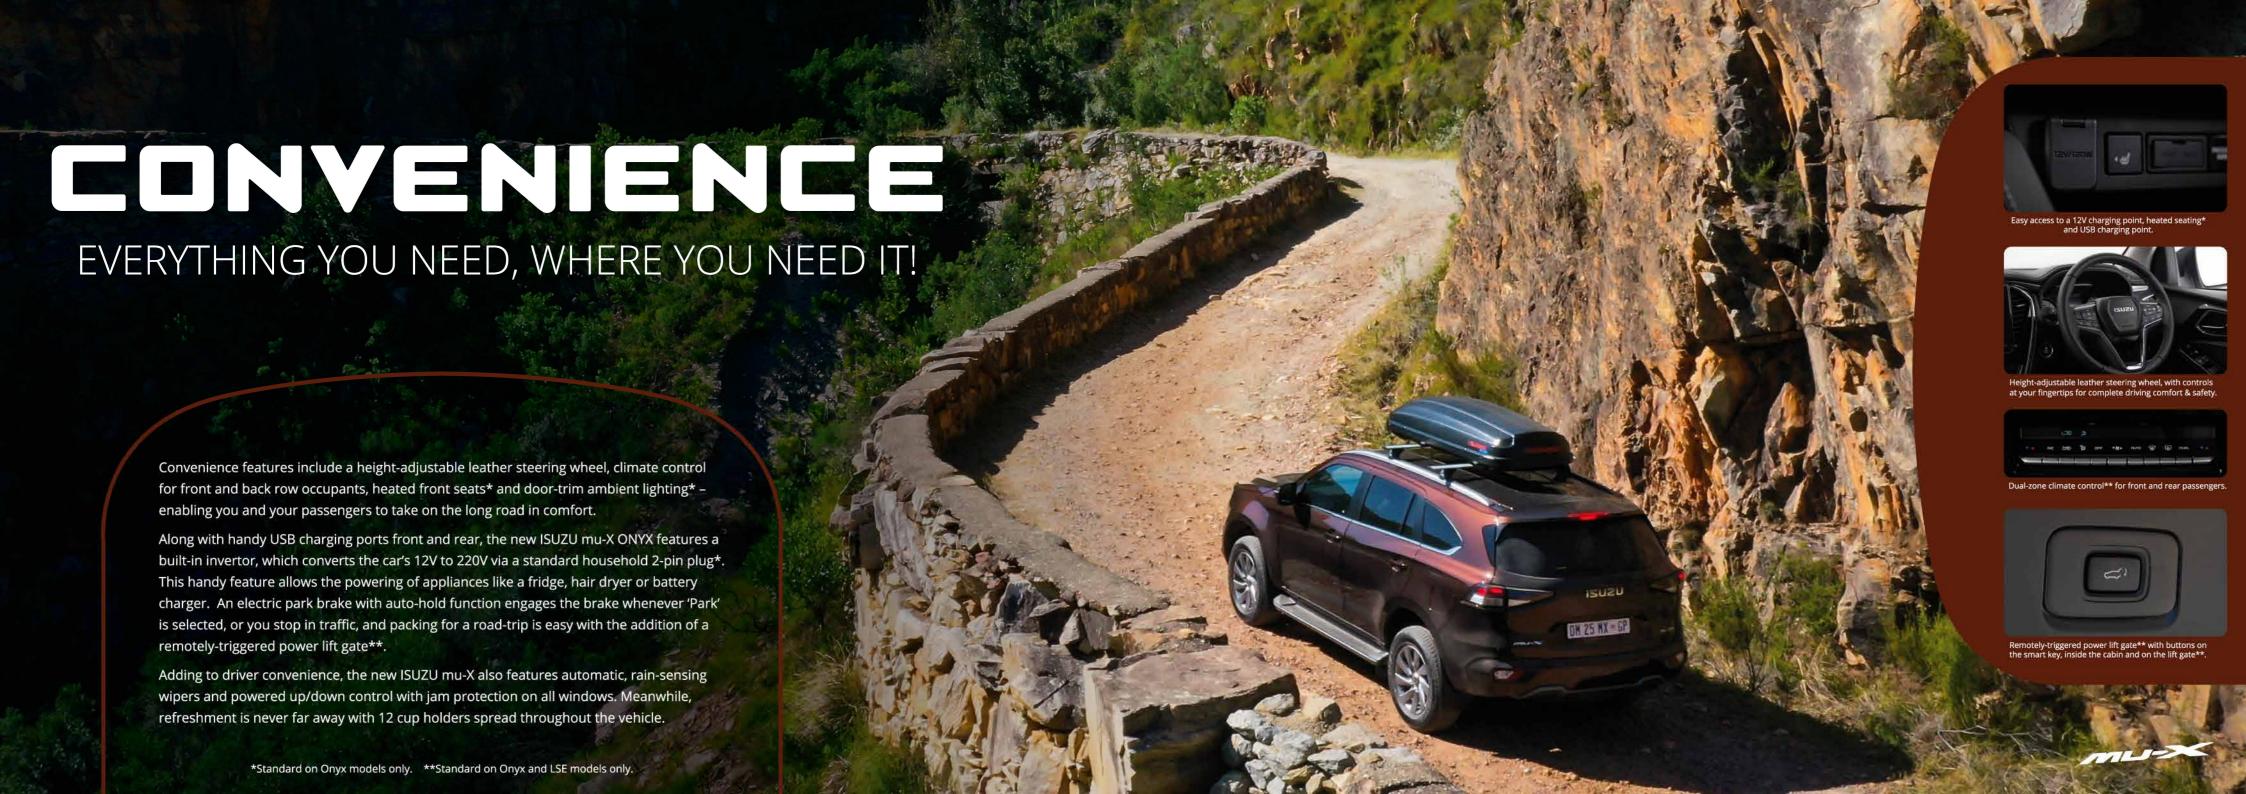

# TECHNOLOGY AND WIRELESS CONNECTIVITY AT YOUR FINGERTIPS

Keeping you connected and entertained is the ISUZU Infotainment System with a class-leading 9-inch\*\*, high-definition WXGA display – technology commonly used for wide-screen LCD TVs and projectors. And there's no need to find a signal to access all the system's features, the new ISUZU mu-X comes with its own, in-vehicle Wi-Fi.

Compatible with Apple CarPlay® and Android Auto, the system enables access to the full functionality of your smart phone. It also features a state-of-the-art, 8-speaker\*\* audio system with enhanced audio for rear seats, compliments of door-mounted JVC Kenwood tweeters. And with the system's built-in navigation software, you never need to worry about getting lost again.