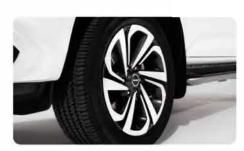

And the new ISUZU mu-X will look just as good to other road users as you pull away from them. A bolder, more stylish rear fascia combines a modern look with an elegant yet unyielding stance, while the LED tail lights and rear spoiler create a uniquely striking effect. All this is complemented by handsome 20-inch alloy wheels\* to round off the bold new look.

17" Alloy wheels

#### EXTERIOR

Power Lift Gate, Auto Rain Sensing Front Wiper, 18" Alloy Wheels.

#### **FXTERIOR**

Power Lift Gate, Auto Rain Sensing Front Wiper, 20" Alloy Wheels.

20" Alloy wheels

SAPPHIRE BLUE

**RED SPINEL** 

**DOLOMITE WHITE** 

SPLASH WHITE

MERCURY SILVER

**OBSIDIAN GREY** 

ONYX BLACK