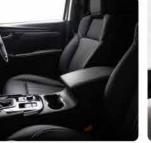

## **INTERIOR**

The ISUZU mu-X's enhanced interior mirrors the bold intent of the exterior, boasting unique styling elements like ambient lighting\* in the door trim panel, hand-stitched leather seats\*\* and a soft-touch leather steering wheel. A class-leading infotainment interface is accentuated by piano black trim and touches of brushed aluminium.

## THEN STEP INSIDE

The luxurious interior styling, increased passenger space and enhanced comfort of the new ISUZU mu-X are guaranteed to impress even the most discerning passenger or driver.

Success is best when shared and with seating space for 7, there's no reason that anyone should get left behind. The seating in general has been improved, with additional lumbar support and softer cushioning throughout and you'll find it hard to resist the allure of beautifully French-stitched leather\*\* upholstery. The driver's seat is now 8-way power adjustable\*\* with both front seats heated\*.