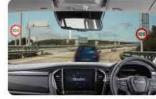

#### FRONT and REAR PARKING SENSORS:

Sensors in the LSE and Onyx provide feedback on nearby obstacles when parking in tricky spots the LS features rear sensors only

#### REVERSING CAMERA with REAR TRAFFIC ALERT [RCTA]\*\*:

Monitors your surrounding area while reversing into traffic, providing visual and audible warnings should an object approach from the left or right.