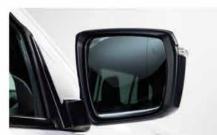

#### **BLIND SPOT MONITOR** [BSM]\*\*:

Your ISUZU mu-X displays a visual warning in your side mirrors, when a vehicle approaches in your blind spot