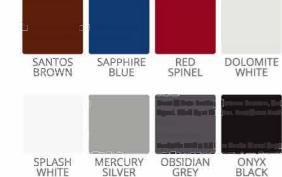

20" Alloy wheels

SAPPHIRE BLUE

**RED SPINEL** 

**DOLOMITE WHITE** 

SPLASH WHITE

MERCURY SILVER

**OBSIDIAN GREY** 

ONYX BLACK

# CHOICE

Choose from a palette of 8 stunning colours and our extensive range of accessories to give your new ISUZU mu-X that unique personal touch.